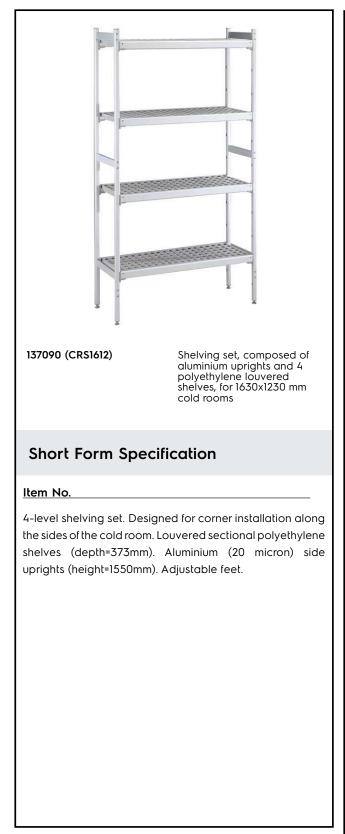

# FROFESSIONAL

Stainless Steel Preparation Aluminum Shelving Set for 1630x1230 mm cold rooms

| TEM #   |  |
|---------|--|
| MODEL # |  |
| NAME #  |  |
| SIS #   |  |
| 4IA #   |  |

### Construction

- Uprights and shelf frames constructed entirely in anodized aluminium (20 micron).
- 4 tiers.
- Shelves made by section of polyethylene tablets.
- Sectional polyethylene shelves are dishwasher safe.

# Key Information:

| External dimensions, Width:  |         |
|------------------------------|---------|
| 137090 (CRS1612)             | 708 mm  |
| External dimensions, Depth:  | 373 mm  |
| External dimensions, Height: | 1550 mm |
| Max loading weight:          | 1040 kg |
| Net weight:                  | 41 kg   |
| Uprights                     | 2       |