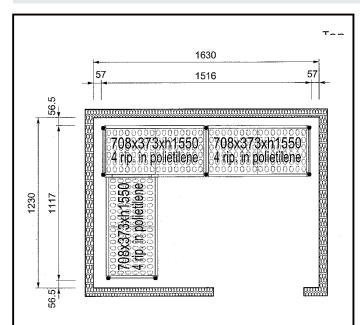

# Key Information:

| External dimensions, Width:  |         |
|------------------------------|---------|
| 137090 (CRS1612)             | 708 mm  |
| External dimensions, Depth:  | 373 mm  |
| External dimensions, Height: | 1550 mm |
| Max loading weight:          | 1040 kg |
| Net weight:                  | 41 kg   |
| Uprights                     | 2       |